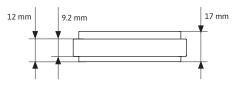

#### **DIMENSIONS**

Switch incl. frame (LxBxH): 60 x 60 x 17 mm Switch without frame (LxBxH): 55 x 55 x 17 mm