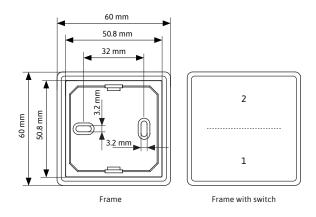

#### **DIMENSIONS**

Switch incl. frame (LxBxH): 60 x 60 x 17 mm Switch without frame (LxBxH): 55 x 55 x 17 mm