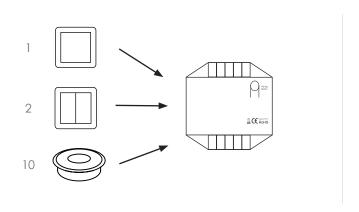

## More controls on one receiver

a maximum of 10 PushPower control units (sensors, push buttons, etc.) can be connected to one receiver.

#### One control on several receivers

1 PushPower control unit can control any number of receivers.