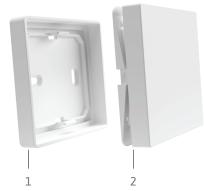

## **SWITCH ASSEMBLY**

1 Frame

Rocker (2-way) with radio module 2

#### **ASSEMBLY**

- On smooth, flat surfaces by screwing or gluing
- 1. The substrate is clean, grease-free and stable.
  - 2. Press the frame (1) onto the adhesive points or fix it with screws.
  - 3. Attach the rocker with the radio module (2).