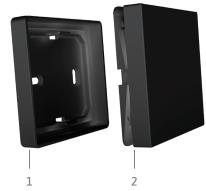

# **SWITCH ASSEMBLY**

1 Frame

2 Rocker (2-way) with radio module

#### **ASSEMBLY**

- On smooth, flat surfaces by screwing or gluing
- ▶ 1. The substrate is clean, grease-free and stable.
  - 2. Press the frame (1) onto the adhesive points or fix it with screws.
  - 3. Attach the rocker with the radio module (2).