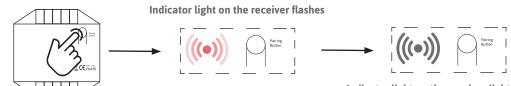

## **RESET RECEIVER**

press and hold for 7 seconds

Indicator light on the receiver lights up continuously and then switches off