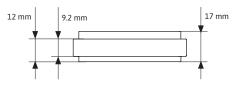

#### **DIMENSIONS**

Switch incl. frame (LxBxH): 60 x 60 x 17 mm
 Switch without frame (LxBxH): 55 x 55 x 17 mm