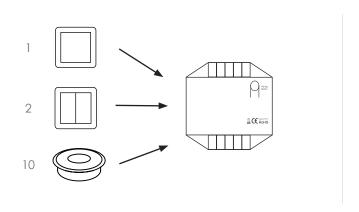

## More controls on one receiver

a maximum of 10 PushPower control units (sensors, push buttons, etc.) can be connected to one receiver.

# **CONNECTING THE CONTROL UNIT & RECEIVER**

Press any button on a PushPower control unit.

2-way switch (2 options) or 4-way switch (4 options) or press the contact point for sensors