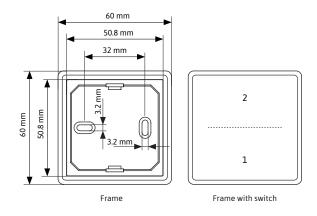

#### **DIMENSIONS**

Switch incl. frame (LxBxH): 60 x 60 x 17 mm
 Switch without frame (LxBxH): 55 x 55 x 17 mm