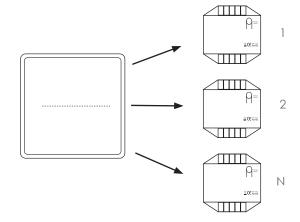

#### One control on several receivers

1 PushPower control unit can control any number of receivers.