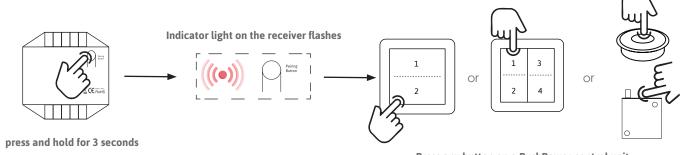

# **CONNECTING THE CONTROL UNIT & RECEIVER**

Press any button on a PushPower control unit.

2-way switch (2 options) or 4-way switch (4 options) or press the contact point for sensors