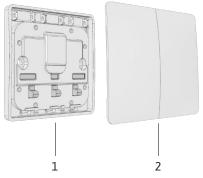

#### **SWITCH ASSEMBLY**

- 1 Base plate (incl. Radio module)
- 2 Rocker (2-way)