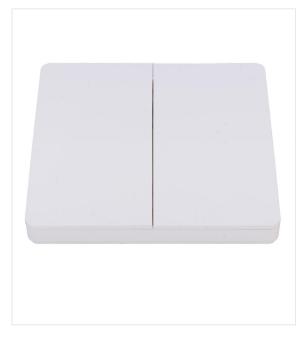

# PUSH POWER Product data sheet



## SL-PP86IP-W2K60

2-way outdoor switch IP67





#### **SWITCH ASSEMBLY**

- 1 Base plate (incl. Radio module)
- 2 Rocker (2-way)



## **PRODUCT FEATURES**

- 2-way switch for wet rooms and for outdoor-controlling SIRO PUSHPOWER receivers
- No battery and no wiring necessary!
- Battery-free device without external power supply.
- Transmission energy is generated from mechanical energy when the rocker is actuated.
- Radio-based range up to 80 meters outdoor.
- ▶ 1 button can be connected to any number of Push Power Receivers.
- A changeover switch function is provided when several switches are used.
- Two independent MONO areas or one DUO area can be controlled.
- With DUO, DUO2-Pol and RGB, the first learned button is used to switch on/off and the button next to it is used for colour adjustment.
- Available in white (K60) and black