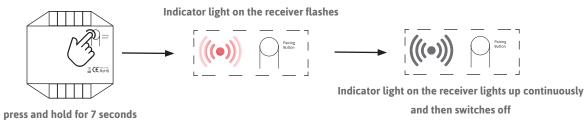

is not suitable for children!
- This SIRO PUSHPOWER switch is suitable for outdoor use.



## **GENERAL FUNCTIONS**

1, 22-way buttonsSingle click:Switching on or offClick and hold button 1:Dimming 5 - 100%Click and hold button 2:Colour adjustment

Click and hold when switched off: Night mode (5% brightness)



## **POSSIBLE COMBINATIONS**





## More controls on one receiver

a maximum of 10 PushPower control units (sensors, push buttons, etc.) can be connected to one receiver.

#### One control on several receivers

1 PushPower control unit can control any number of receivers.

## **CONNECTING THE CONTROL UNIT & RECEIVER**



Press any button on a PushPower control unit.

2-way switch (2 options) or 4-way switch (4 options) or press the contact point for sensors

## **RESET RECEIVER**



## RoHS C €