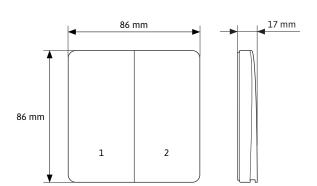

# PUSH POWER Product data sheet



## SL-PP86IP-W2K60

2-way outdoor switch IP67





#### **SWITCH ASSEMBLY**

- 1 Base plate (incl. Radio module)
- 2 Rocker (2-way)



## **PRODUCT FEATURES**

- 2-way switch for wet rooms and for outdoor-controlling SIRO PUSHPOWER receivers
- No battery and no wiring necessary!
- Battery-free device without external power supply.
- Transmission energy is generated from mechanical energy when the rocker is actuated.
- Radio-based range up to 80 meters outdoor.
- ▶ 1 button can be connected to any number of Push Power Receivers.
- A changeover switch function is provided when several switches are used.
- Two independent MONO areas or one DUO area can be controlled.
- With DUO, DUO2-Pol and RGB, the first learned button is used to switch on/off and the button next to it is used for colour adjustment.
- Available in white (K60) and black (K1) versions.
- Adhesive strips included.

#### **ASSEMBLY**

- On smooth, flat surfa