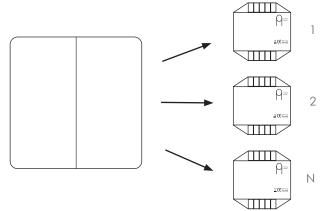

## **POSSIBLE COMBINATIONS**

#### One control on several receivers

1 PushPower control unit can control any number of receivers.