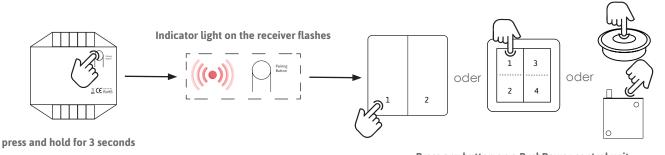

## **CONNECTING THE CONTROL UNIT & RECEIVER**

Press any button on a PushPower control unit.

2-way switch (2 options) or 4-way switch (4 options) or press the contact point for sensors