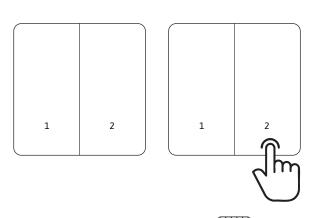

## **GENERAL FUNCTIONS**

1, 22-way buttonsSingle click:Switching on or offClick and hold button 1:Dimming 5 - 100%Click and hold button 2:Colour adjustment

Click and hold when switched off: Night mode (5% brightness)