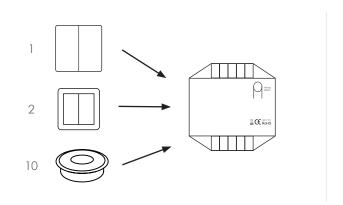

## **POSSIBLE COMBINATIONS**

## More controls on one receiver

a maximum of 10 PushPower control units (sensors, push buttons, etc.) can be connected to one receiver.

#### One control on several receivers

1 PushPower control unit can control any number of receivers.