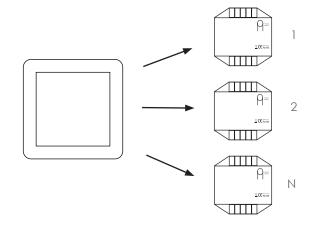

#### More controls on one receiver

a maximum of 10 PushPower control units (sensors, push buttons, etc.) can be connected to one receiver.

#### One control on several receivers

 ${\it 1 PushPower control unit can control any number of receivers} \\ {\it control,}.$ 