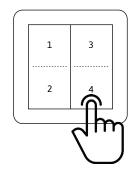

#### **GENERAL FUNCTIONS**

1, 2, 3, 42 or 4-way buttonsSingle click:Switching on or offClick and hold:Dimming 0 - 100%

Click and hold when switched off: Night mode (5% brightness)

Single click with door sensor Switching on or off

# **CONNECTING THE CONTROL UNIT & RECEIVER**

press and hold for 3 seconds

Press any button on a PushPower control unit.

2-way switch (2 options) or 4-way switch (4 options) or press the contact point for sensors