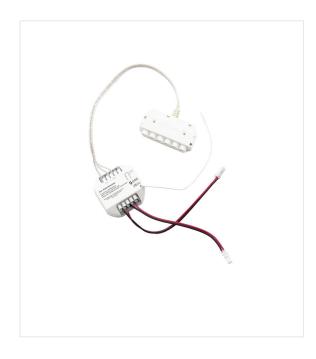

#### **TECHNICAL FEATURES**

Transfer protocol: RF 433 mhz

Range (without mesh): 30 meters (indoors)

▶ IP Rating: IP20

▶ Entrance: 12 - 24 - 48V DC

2 x 150 mm connection cable with SIRO MONO plug

2 x 3A = max 72 Watt @24V DC

Output power: 144 Watt @ 24V DC

1 x 150 mm connection cable (AWG20) with

6-way distribution

6A per connection = 144 Watt @ 24V DC

6A total = 144 Watt @ 24V DC

Receiver Sensitiy: -110dBm
Dimming method: PWM 1000 Hz