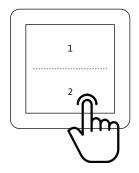

#### **GENERAL FUNCTIONS**

1, 2, 3, 42 or 4-way buttonsSingle click:Switching on or offClick and hold:Dimming 0 - 100%

Click and hold when switched off: Night mode (5% brightness)

Single click with door sensor Switching on or off