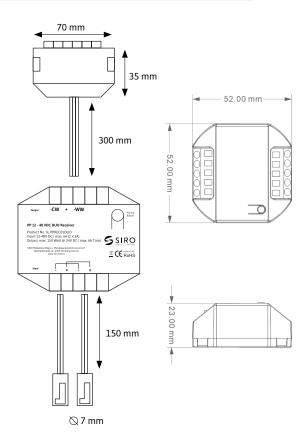

### **TECHNICAL DRAWING**

#### **DIMENSIONS**

▶ Housing dimensions (LxDxH): 52 x 52 x 23 mm

Distributor box dimensions (LxWxH): 70 x 35 x 16 mm