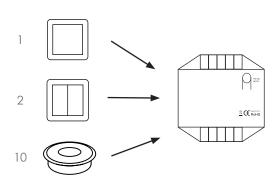

#### More controls on one receiver

a maximum of 10 PushPower control units (sensors, push buttons, etc.) can be connected to one receiver.

#### One control on several receivers

 ${\it 1 PushPower control unit can control any number of receivers} \\ {\it control,}.$ 