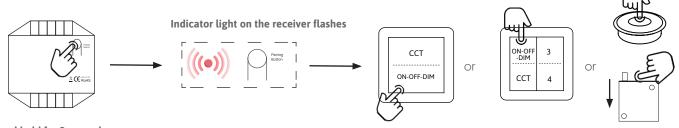

# **CONNECTING THE CONTROL UNIT & RECEIVER**

press and hold for 3 seconds

Press any button on a PushPower control unit.

2-way switch (2 options) or 4-way switch (4 options) or press the contact point for sensors