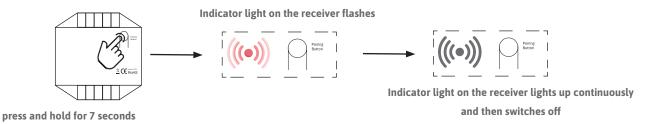

ick and hold when switched off: Night mode (5% brightness)

Single click with door sensor Switching on or off

Single-click CCT rocker: 5 color levels (warm white - cool white)

Click and hold CCT rocker: stepless adjustment of the

Color temperature





# **POSSIBLE COMBINATIONS**





#### More controls on one receiver

a maximum of 10 PushPower control units (sensors, push buttons, etc.) can be connected to one receiver.

#### One control on several receivers

 ${\it 1 PushPower control unit can control any number of receivers} \\ {\it control,}.$ 

# **CONNECTING THE CONTROL UNIT & RECEIVER**



press and hold for 3 seconds

Press any button on a PushPower control unit.

2-way switch (2 options) or 4-way switch (4 options) or press the contact point for sensors

# **RESET RECEIVER**



# RoHS (€

SIRO fittings and metal goods factory Spielfeldstrasse 12 4452 Ternberg, Austria Tel . +43 (0)7256.6020.0 Fax . +43 (0)7256.8932 E-mail office@siro.at Web . www.siro.at © 2023 All rights reserved. All rights reserved