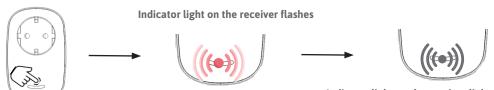

# **RESET RECEIVER**

press and hold for 7 seconds

Indicator light on the receiver lights up continuously and then switches off