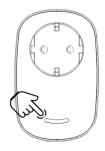

#### **GENERAL FUNCTIONS**

Single click on indicator light:

Switching on or off