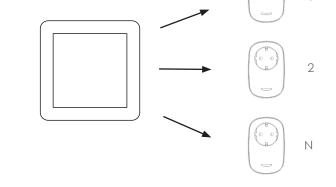

#### One control on several receivers

1 PushPower control unit can control any number of receivers to control.