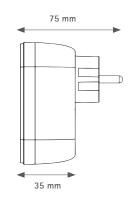

# PUSH POWER Product data sheet



# **SL-PPREC01AC-K60**

230V AC SWITCH ADAPTER



#### **TECHNICAL DRAWING**





#### **PRODUCT FEATURES**

- ▶ 230V AC MONO ON OFF receiver as receiver for push power switch
- Connection of 230V AC products with a maximum output of 3680 watts (~220V
   AC)
- ▶ Up to 10 switch buttons (2-way or 4-way switches) or switch components can be connected.
- Radio-based range up to 80 meters.
- ▶ Functions: ON OFF
- ▶ Repeater Mesh function to activate & deactivate

#### **ASSEMBLY**

Adapter is plugged in between 230V AC power connections.

#### **DIMENSIONS**

► Housing dimensions (LxDxH): 105 x 62 x 75 mm

#### **TECHNICAL FEATURES**

Transfer protocol: RF 433 mhzRange (without mesh): 30 meters (indoors)

▶ IP Rating: IP20

Input voltage: 220 - 240 AC 50/60Hz
Output power: 1 channel / 16 A

3680 Watt (~ 220V AC) 1500 Watt (~ 220V AC LED)

Standby Power: <0.3 Watt

Receive