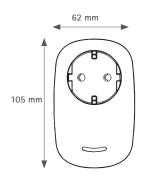

# PUSH POWER Product data sheet



# **SL-PPREC01AC-K60**

230V AC SWITCH ADAPTER



#### **TECHNICAL DRAWING**





#### **PRODUCT FEATURES**

- ▶ 230V AC MONO ON OFF receiver as receiver for push power switch
- Connection of 230V AC products with a maximum output of 3680 watts (~220V
   AC)
- ▶ Up to 10 switch buttons (2-way or 4-way switches) or switch components can be connected.
- Radio-based range up to 80 meters.
- ▶ Functions: ON OFF
- ▶ Repeater Mesh function to activate & deactivate

#### **ASSEMBLY**

Adapter is plugged in between 230V AC power connections.

#### **DIMENSIONS**

► Housing dimensions (LxDxH): 105 x 62 x 75 mm

#### **TECHNICAL FEATURES**

Transfer protocol: RF 433 mhzRange (without mesh): 30 meters (indoors)

▶ IP Rating: IP20

Input voltage: 220 - 240 AC 50/60Hz
Output power: 1 channel / 16 A

3680 Watt (~ 220V AC) 1500 Watt (~ 220V AC LED)

Standby Power: <0.3 Watt

Recei