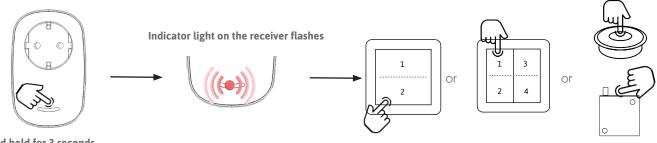

## **CONNECTING THE CONTROL UNIT & RECEIVER**

press and hold for 3 seconds

Press any button on a PushPower control unit.

2-way switch (2 options) or 4-way switch (4 options) or press the contact point for sensors