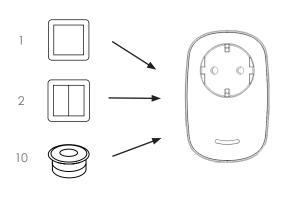

#### More controls on one receiver

a maximum of 10 PushPower control units (sensors, push buttons, etc.) can be connected to one receiver.