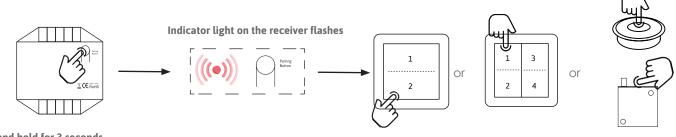

## **CONNECTING THE CONTROL UNIT & RECEIVER**

press and hold for 3 seconds

Press any button on a PushPower control unit.

2-way switch (2 options) or 4-way switch (4 options) or press the contact point for sensors