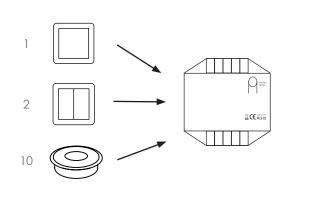

#### More controls on one receiver

a maximum of 10 PushPower control units (sensors, push buttons, etc.) can be connected to one receiver.

#### One control on several receivers

 ${\it 1 \, PushPower \, control \, unit \, can \, control \, any \, number \, of \, receivers} \\ {\it to \, control.}$ 

## **CONNECTING THE CONTROL UNIT & RECEIVER**

press and hold for 3 seconds

Press any button on a PushPower control unit.

2-way switch (2 options) or 4-way switch (4 options) or press the contact point for sensors