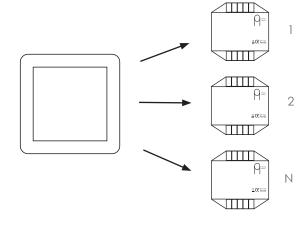

## **POSSIBLE COMBINATIONS**

#### One control on several receivers

 ${\it 1 \, PushPower \, control \, unit \, can \, control \, any \, number \, of \, receivers} \\ {\it to \, control.}$ 