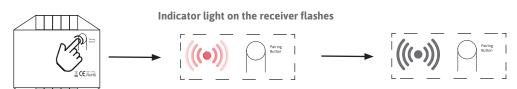

## **RESET RECEIVER**

press and hold for 7 seconds

Indicator light on the receiver lights up continuously and then switches off