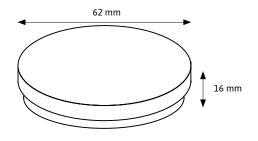

# PUSH POWER Product data sheet



## SL-PP62K1

Push button 62 mm



### **TECHNICAL DRAWING**



#### **PRODUCT FEATURES**

- Push button for sticking in the room or furniture.
- No battery and no wiring necessary!
- Battery-free device without external power supply.
- ► Transmission energy is generated from mechanical energy when the push button is pressed.
- Radio-based range up to 80 meters
- ▶ Push Button can be connected to any number of Push Power Receivers.
- Functions: ON OFF DIM for MONO receiver ON OFF DIM for DUO receiver (no color change possible!!)
- A changeover switch function is provided when several switches are used.
- Available in black (K1) version

#### **ASSEMBLY**

- Installation by simply gluing in any position.
- ▶ The substrate must be clean, grease-free and stable.

#### **DIMENSIONS**

Push button (DxH): 62 x 16 mm

## **TECHNICAL FEATURES**

Transfer pro