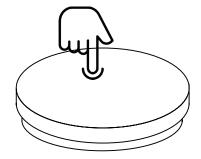

## **GENERAL FUNCTIONS**

Single click: Switching on or off
Click and hold: Dimming 0 - 100%

Click and hold when switched off: Night mode (5% brightness)