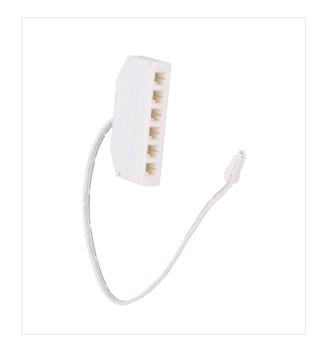

## SL-DBOX2-6-250

distribution box

#### **PRODUCT FEATURES**

- » 6-way distribution box for 2-pole connection cables with MONO connector (white)
- » 250 mm AWG 20 cable with MONO connector (white)
- » Maximum 3A

### **DIMENSIONS**

| <b>&gt;&gt;</b> | Housing lenght:              | 32,0 mm |
|-----------------|------------------------------|---------|
| <b>&gt;&gt;</b> | Housing width:               | 58,0 mm |
| <b>&gt;&gt;</b> | Housing height:              | 10,0 mm |
| <b>&gt;&gt;</b> | Cabel and Connector Diameter | 6.0 mm  |