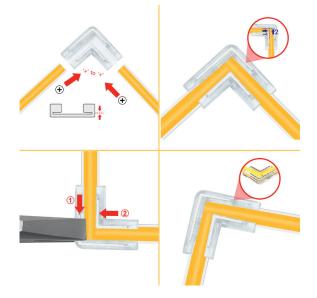

# DIMENSIONS

**PRODUCT FEATURES** 

» Packaging unit: 5 pieces

» MONO Stripe Corner Stripe Connector

» suitable for 5 mm wide mono LED tapes

» Connection with LED tapes by simple locking system

» Solderless connection concept

| DIMENSIONS              |                  |
|-------------------------|------------------|
| » Dimensions (LxBxH)    | 14 x 14 x 3.3 mm |
| » Pin Gap:              | 4.2 mm           |
| » LED stripe width:     | 5 mm             |
| » LED stripe thickness: | 0.25~0.35 mm     |