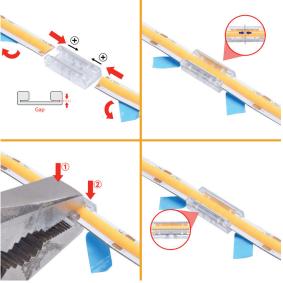

#### **DIMENSIONS**

| » Dimensions (LxBxH)    | 15 x 6.5 x 3.3 mm |
|-------------------------|-------------------|
| » Pin Gap:              | 4.2 mm            |
| » LED stripe width:     | 5 mm              |
| » LED stripe thickness: | 0.25~0.35 mm      |

### **SAFETY AND INSTALLATION INSTRUCTIONS**

- » This product is not a toy and is not suitable for children!
- » The assembly must be carried out free of tension!
- » These products consist of sensitive electronic components and must not be exposed to mechanical stress.
- » Do not mount the LED strips / plugs on moving parts, free from tensile and torsional forces.
- » Avoid mechanical stresses such as kinking, bending or chafing!