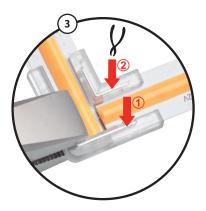

#### **PRODUCT FEATURES**

- » MONO Tape Corner Tape Connector
- » Solderless connection concept
- » suitable for 8 mm wide mono LED strips
- » Connection to LED tapes by simple locking system
- » Packaging unit: 5 pieces