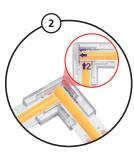

#### **PRODUCT FEATURES**

- » MONO Tape Corner Tape Connector
- » Solderless connection concept
- » suitable for 8 mm wide mono LED strips
- » Connection to LED tapes by simple locking system
- » Packaging unit: 5 pieces