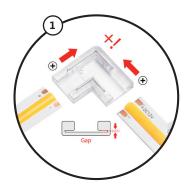

#### **PRODUCT FEATURES**

- » MONO Tape Corner Tape Connector
- » Solderless connection concept
- » suitable for 8 mm wide mono LED strips
- » Connection to LED tapes by simple locking system
- » Packaging unit: 5 pieces