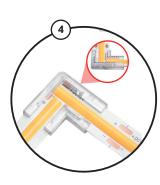

#### **PRODUCT FEATURES**

- » MONO Tape Corner Tape Connector
- » Solderless connection concept
- » suitable for 8 mm wide mono LED strips
- » Connection to LED tapes by simple locking system
- » Packaging unit: 5 pieces

#### **DIMENSIONS**

| » Dimensions (LxBxH)    | x 17 x 3.3 mm |
|-------------------------|---------------|
| » Pin Distance:         | 5,5 mm        |
| » LED stripe width:     | 8 mm          |
| » LED stripe thickness: | 0.25~0.35 mm  |