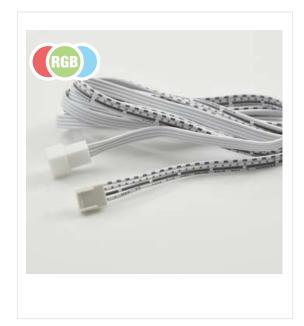

## SL-CAB4-EXT-2000

LED extension cable

## **PRODUCT PROPERTIES**

- » RGB extension cable
- » 4-wire cable
- » round 20 AWG
- » long lifetime
- » tc < 95°
- » 24V DC