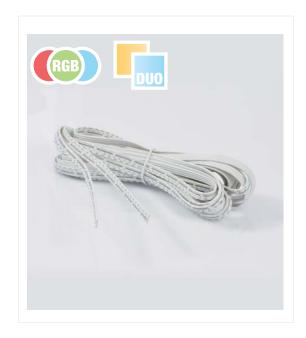

# SL-CAB4-5000

LED connection cable

# **PRODUCT PROPERTIES**

- » RGB extension cable
- » 4-wire cable
- » round 20 AWG
- » long lifetime
- » tc < 95°
- » 24V DC

# **TECNICAL TRAITS**

- » connection between receiver and LED stripe
- » yard good
- » simple shortening to desired length
- » by removing of a wire also usable for DUO products