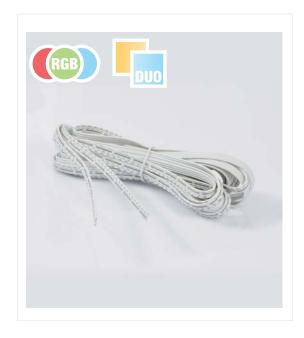

# SL-CAB4-25000

LED extension cable

# **PRODUCT PROPERTIES**

- » RGB extension cable
- » 4-wire cable
- » round 20 AWG
- » long lifetime
- » tc < 95°
- » 24V DC

# **TECNICAL TRAITS**

- » connection between receiver and LED stripe
- » yard good
- » simple shortening to desired length
- » by removing of a wire also usable for DUO products