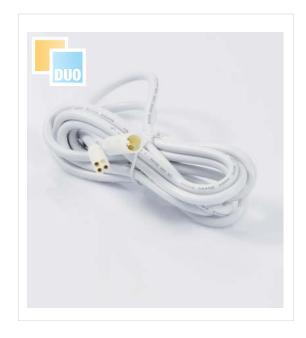

## SL-CAB3-EXT-2000

LED extension cable

### **PRODUCT PROPERTIES**

- » DUO extension cable
- » 3-wire cable
- » round 20 AWG
- » long lifetime
- » tc < 95°
- » 24V DC

## **DIMENSIONS**

| >> | length:   | 2000 mm |
|----|-----------|---------|
| >> | diameter: | 10 mm   |
| >> | weight:   | 82 g    |