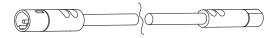

LED CABLE Product Data Sheet







## **PRODUCT PROPERTIES**

- » DUO extension cable
- » 3-wire cable
- » round 20 AWG
- » long lifetime
- » tc < 95°
- » 24V DC

## DIMENSIONS

| »  | length:   | 1000 mm |
|----|-----------|---------|
| »  | diameter: | 10 mm   |
| >> | weight:   | 43 g    |



## **TECNICAL TRAITS**

- » simple plug connection
- » solder-less

## **SAFETY- AND ASSEMBLYHINTS**

- » the assembly of LED components has to be done under correct regulations by a licensed professional.
- » this product is not a toy and not suitable for children!
- » the assembly has to be done without an electric current!
- » the LED products have quite fragile, electric components which shouldn't be put under mechanical stress.
- » mount the LED stripes onto immovable components, which are free from tensions.
- » the SIRO LED system has to be used indoors. Unprotected use outdoors is not permitted. The contact with moisture/fluids has to be avoided at all costs!



SIRO Beschläge- und Metallwarenfabrik Spielfeldstraße 12 4452 Ternberg, Austria Tel. +43 (0)7256.6020.0 Fax. +43 (0)725