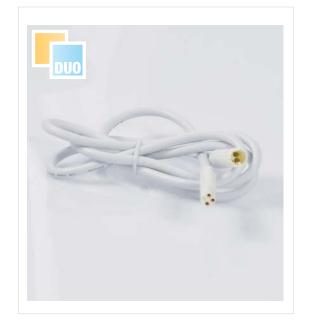

## **PRODUCT PROPERTIES**

- » DUO extension cable
- » 3-wire cable
- » round 20 AWG
- » long lifetime
- » tc < 95°
- » 24V DC

## DIMENSIONS

| »  | length:   | 1000 mm |
|----|-----------|---------|
| »  | diameter: | 10 mm   |
| >> | weight:   | 43 g    |

## **TECNICAL TRAITS**

- » simple plug connection
- » solder-less