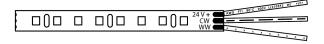

## **CONNECTION SCHEME**

# **TECNICAL TRAITS**

- » plug connection for simple handling during the assembly
- » tinned wire ends auf at the connection side
- » prepared for the soldering
- » check the labels for correct wiring