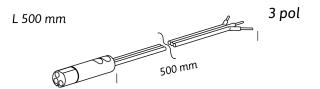

# LED CABLE Product Data Shee:



# SL-CAB3-DB-500

connection cable



# **PRODUCT PROPERTIES**

- » DUO connection cable
- » 500 mm 3-wire flat cable with DUO connection plug and tinned wire ends
- » AWG 22 cable // DUO connection plug max. 6A
- » 24V DC

#### **DIMENSIONS**

» length: 500 mm » diameter: 8 mm

# **TECNICAL TRAITS**

- » plug connection for simple handling during the assembly
- » tinned wire ends auf at the connection side
- » prepared for the soldering
- » check the labels for correct wiring



## **CONNECTION SCHEME**



## **SAFETY- AND ASSEMBLYHINTS**

- » the assembly of LED components has to be done under correct regulations by a licensed professional.
- » this product is not a toy and not suitable for children!
- » the assembly has to be done without an electric current!
- » the LED products have quite fragile, electric components which shouldn't be put under mechanical stress.
- » mount the LED stripes onto immovable components, which are free from tensions.
- » the SIRO LED system has to be used indoors. Unprotected use outdoors is not permitted. The contact with moisture/fluids has to be avoided at all costs!

Web . www.siro-light.at