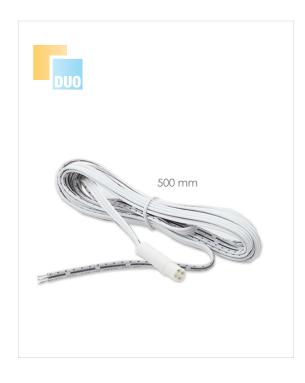

# **PRODUCT PROPERTIES**

- » DUO connection cable
- » 500 mm 3-wire flat cable with DUO connection plug and tinned wire ends
- » AWG 22 cable // DUO connection plug max. 6A
- » 24V DC

#### **DIMENSIONS**

» length: 500 mm » diameter: 8 mm